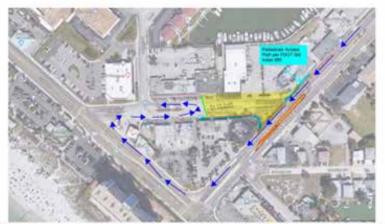

## **Changes to 150th and Madeira Way!**

September 7, 2019

### Madeira Way Renovations to Begin Monday Sept. 9th

MADEIRA BEACH, FL – The Cambria Hotel project at the intersection of Tom Stuart Causeway (150th Ave.) and Madeira Way is entering the next phase, which includes significant renovations to Madeira Way.

Beginning Monday morning access to Madeira Way from 150<sup>th</sup> Ave, from 150<sup>th</sup> Ave, to the Post Office, will result in both northbound and southbound through traffic being detoured while the street, sidewalks, medians, and streetscaping will be completely re-done. Pedestrian access will be maintained for all retail establishments and US Post Office.

Traffic will be able to enter Madeira Way southbound from Gulf Blvd, and then detoured either onto Municipal Drive or u-turned back out to Gulf Blvd. Patrons of Madeira Way shops can park in the former Brown Boxer lot or the lot behind the stores on the western side of Madeira Way. Signage has been placed along Gulf Blvd, and Tom Stuart Causeway informing motorists of the upcoming detours as well as the availability of parking in the lots behind stores.

For more information, contact Curt Preisser, City of Madeira Beach Public Information Officer at 727-391-9951 x299 or cpreisser@madeirabeachfl.gov.

- ACROSS
- 1. Chin indentation
- 6. Sprockets
- 10. Boast
- 14. Wanderer
- 15. Spindle
- 16. Tax
- 17. French farewell
- 18. Horn sound
- 19. Affirm
- 20. Deadly nightshade
- 22. Medical breakthrough
- 23. Apprehend
- 24. Scrapes gently
- 26. Hit
- 30. Welts
- 32. Sarcasm
- 33. Largest city in Maryland
- 37. Ark builder
- 38. American symbol
- 39. Angers
- 40. Wanders off course
- 42. Precipitous
- 43. Songbirds
- 44. Wicked
- 45. French for "Room"
- 47. Brassiere
- 48. Novice
- 49. Blockhouse
- 56. Afresh
- 57. Any day now
- 58. Wish granter
- 59. Tardy
- 60. If not
- 61. Consumed
- 62. Misled
- 63. Bucks and does
- 64. Smelter waste